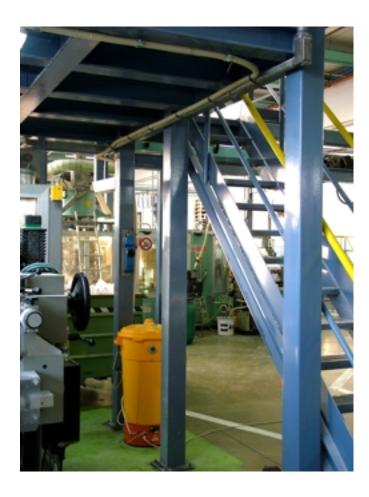

In this second line you can see the transporting granules hose overhead.

Written by emmeci

Tuesday, 26 May 2009 15:54 - Last Updated Thursday, 18 September 2014 12:46