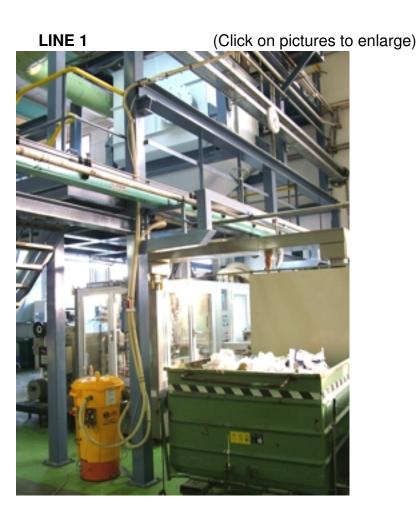

The following pictures are about an application of the <u>automatic loader for adhesive</u> granules EASY-CHARGE

EASY CHARGE can manage up to 3 lines at the same time. The one in the pictures is a version with 2 channels **EASY-CH2**.