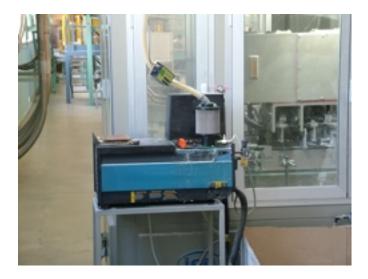

The following pictures are about an application of the <u>automatic loader for adhesive</u> granules EASY-CHARGE

EASY CHARGE can manage up to 3 lines at the same time. The one in the pictures is a version with 2 channels **EASY-CH2**.

Written by emmeci

Tuesday, 26 May 2009 15:54 - Last Updated Thursday, 18 September 2014 12:46

Written by emmeci

Tuesday, 26 May 2009 15:54 - Last Updated Thursday, 18 September 2014 12:46

**LINE 2** (Click on pictures to enlarge)

In this second line you can see the transporting granules hose overhead.

Written by emmeci

Tuesday, 26 May 2009 15:54 - Last Updated Thursday, 18 September 2014 12:46