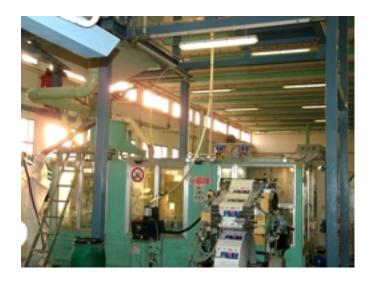

In this second line you can see the transporting granules hose overhead.

Written by emmeci

Tuesday, 26 May 2009 15:54 - Last Updated Thursday, 18 September 2014 12:46