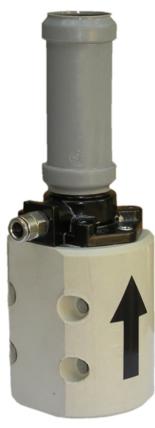

## Automatic feeder for glue granules EASY-CHARGE

Written by emmeci Sunday, 29 April 2007 23:33 - Last Updated Tuesday, 23 September 2014 16:40 EASY-CHARGE is an automatic feeder for granular adhesive capable of meeting the most demanding of Thanks to EASY-CHARGE you can drastically cut down on carbonization problems in the tank, safegua The full diagnosis function allows you to easily understand the status of the system and quickly identify a The modular feature of EASY-CHARGE means that it can take up to 4 lines simultaneously and comple Why choose EASY-CHARGE - It is easy to install on new and existent systems, because all it needs is an electrical and pneumatic supply line, without any calibrations in particular.