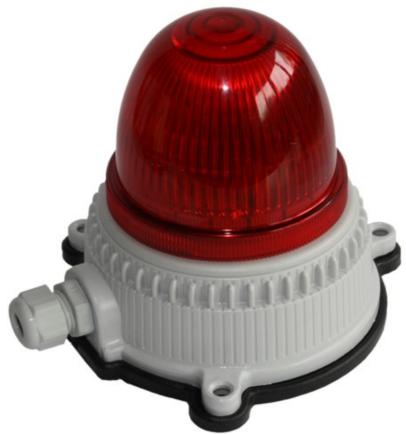

- THE CITY EATEN TO THE WIND THE WASTE OF TH

EXSINULIASSISSIEE GSUPPEND TATABLESS STEELD With height adjustable lens it's possible to keep EASY-Ch

**SKSVALAIMI**P

If connected to the alarm Eastplotgit the Easy charge this