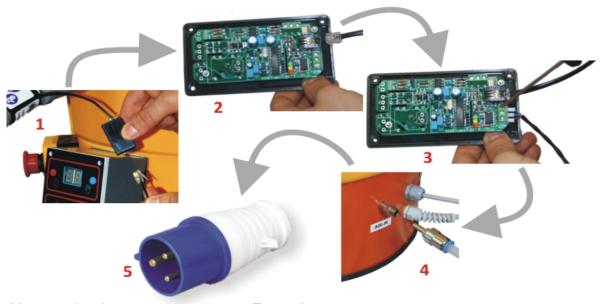

## Automatic feeder for glue granules EASY-CHARGE

Written by emmeci Sunday, 29 April 2007 23:33 - Last Updated Tuesday, 23 September 2014 16:40 EASY-CHARGE is an automatic feeder for granular adhesive capable of meeting the most demanding of Thanks to EASY-CHARGE you can drastically cut down on carbonization problems in the tank, safegua The full diagnosis function allows you to easily understand the status of the system and quickly identify a The modular feature of EASY-CHARGE means that it can take up to 4 lines simultaneously and comple Why choose EASY-CHARGE - It is easy to install on new and existent systems, because all it needs is an electrical and pneumatic supply line, without any calibrations in particular.