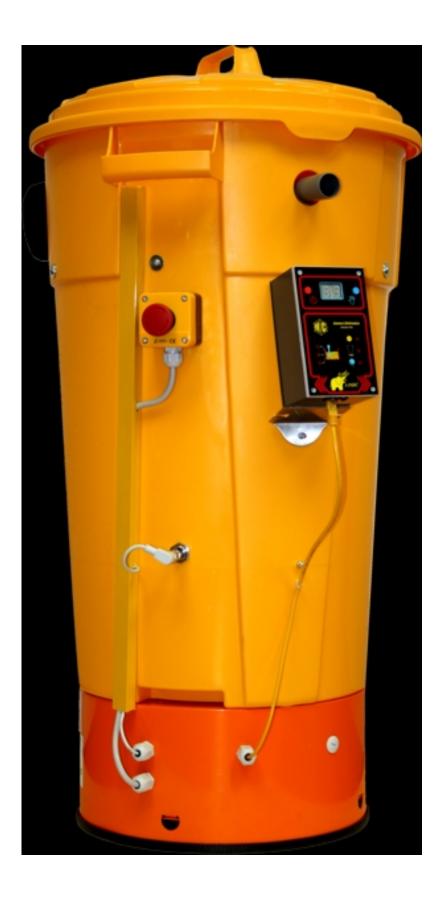

## Automatic feeder for glue granules EASY-CHARGE

Written by emmeci Sunday, 29 April 2007 23:33 - Last Updated Tuesday, 23 September 2014 16:40 EASY-CHARGE is an automatic feeder for granular adhesive capable of meeting the most demanding of Thanks to EASY-CHARGE you can drastically cut down on carbonization problems in the tank, safegua The full diagnosis function allows you to easily understand the status of the system and quickly identify a The modular feature of EASY-CHARGE means that it can take up to 4 lines simultaneously and comple Why choose EASY-CHARGE - It is easy to install on new and existent systems, because all it needs is an electrical and pneumatic supply line, without any calibrations in particular.

- THE CITY EATEN TO THE WIND THE WASTE OF TH

EXSINULIASSISSIEE GSUPPEND TATABLESS STEELD With height adjustable lens it's possible to keep EASY-Ch

**SKSVALAIMI**P

If connected to the alarm Eastplotgit the Easy charge this