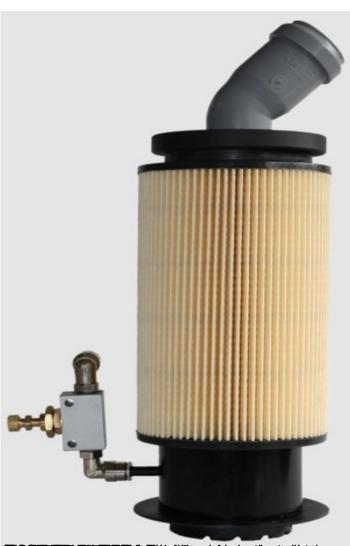

- THE CITY EATEN TO THE WIND THE WASTE OF TH

EXSINULIASSISSIEE GSUPPEND TATABLESS STEELD With height adjustable lens it's possible to keep EASY-Ch

**SKSVALAIMI**P

If connected to the alarm Eastplotgit the Easy charge this