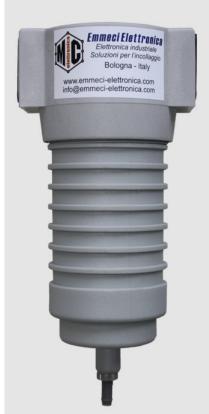

## Automatic feeder for glue granules EASY-CHARGE

Written by emmeci Sunday, 29 April 2007 23:33 - Last Updated Tuesday, 23 September 2014 16:40 EASY-CHARGE is an automatic feeder for granular adhesive capable of meeting the most demanding of Thanks to EASY-CHARGE you can drastically cut down on carbonization problems in the tank, safegua The full diagnosis function allows you to easily understand the status of the system and quickly identify a The modular feature of EASY-CHARGE means that it can take up to 4 lines simultaneously and comple Why choose EASY-CHARGE - It is easy to install on new and existent systems, because all it needs is an electrical and pneumatic supply line, without any calibrations in particular.